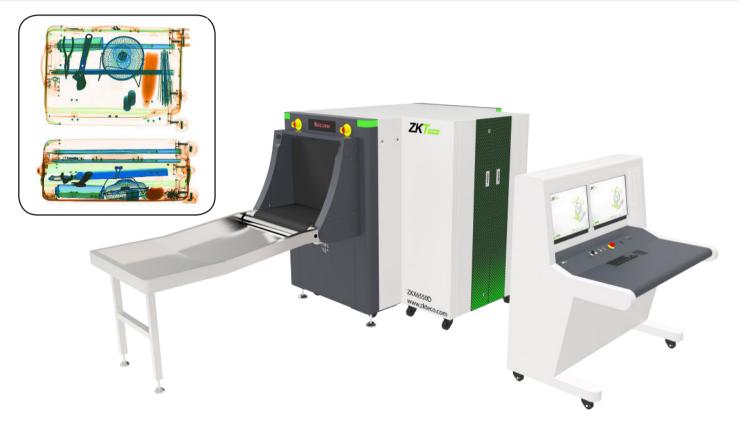

# **Dual View X-ray Inspection System ZKX6550D**

#### Introduction

ZKX6550D is a dual view x-ray security inspection equipment. ZKX6550D could display horizontal and vertical images by two independent generators, and could detect organic, inorganic or mixtures quickly according to the effective atomic number of objects those are been detected. ZKX6550D could identify overlapping items and contraband easily and precisely.

ZKX6550D X-ray inspection system increases the operator's ability to identify potential threats; the device is designed to scan carry-on baggage. ZKX6550D uses reliable high quality dual energy X-ray generator and the superb image algorithm.

ZKX6550D has innovative biometric identify function for operators, improving the security of system and preventing operator from forgetting password.

With ergonomic modern design, ZKX6550D could help operators to identify suspicious items fast and accurately.