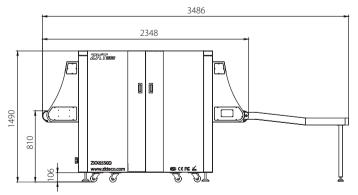

|

## X-ray System

| Tube Voltage                  | 160Kv                             |
|-------------------------------|-----------------------------------|
| Cooling                       | Seal oil cooling / 100%           |
| Single Inspection Dosage Rate | ≤1.0 µ Gy                         |
| Radiation Leak Dosage         | 0.1 μ Gy/h (5cm from the surface) |

## **Installation Specification**

| Package Size      | L2500mm× W1600mm× H1550mm   |
|-------------------|-----------------------------|
| Console Desk Size | L1320mm × W900mm × H1320mm  |
| Package Weight    | 1000KG+100KG (Console desk) |
| Power Consumption | 1.5 kVA                     |
| Noise             | 55 dB(A)                    |

#### **Dimension**