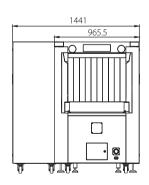

|

## X-ray System

| Tube Voltage                  | 160Kv                             |
|-------------------------------|-----------------------------------|
| Cooling                       | Seal oil cooling / 100%           |
| Single Inspection Dosage Rate | ≤1.0 µ Gy                         |
| Radiation Leak Dosage         | 0.1 μ Gy/h (5cm from the surface) |

## **Installation Specification**

| Package Size      | L2500mm× W1600mm× H1550mm   |
|-------------------|-----------------------------|
| Console Desk Size | L1320mm × W900mm × H1320mm  |
| Package Weight    | 1000KG+100KG (Console desk) |
| Power Consumption | 1.5 kVA                     |
| Noise             | 55 dB(A)                    |

#### **Dimension**